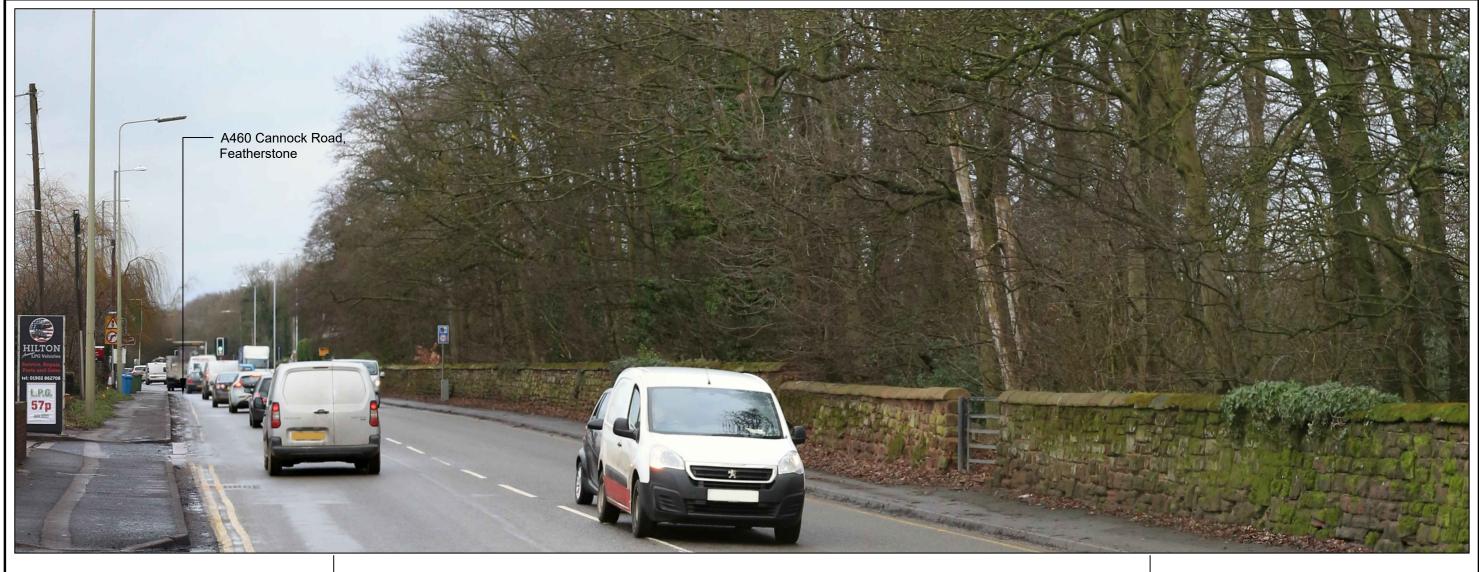

-Extent of 50mm single frame image

Viewpoint number: 2

Location title: View from A460 Cannock Road, Featherstone

Camera model: Canon EOS 6D

Focal length: 50mm

Field of View: 65° (Horizontal) Camera height: 1.6m Photo taken: 25/01/2019

Coordinates: 394247, 305182 Elevation: 138m AOD

M54 TO M6 LINK ROAD

PROJECT NUMBER: 60536736 **CLIENT: HIGHWAYS ENGLAND**  Title:

FIGURE 7.6A WINTER - VIEWPOINT 02 VIEW FROM A460 CANNOCK ROAD, **FEATHERSTONE** 