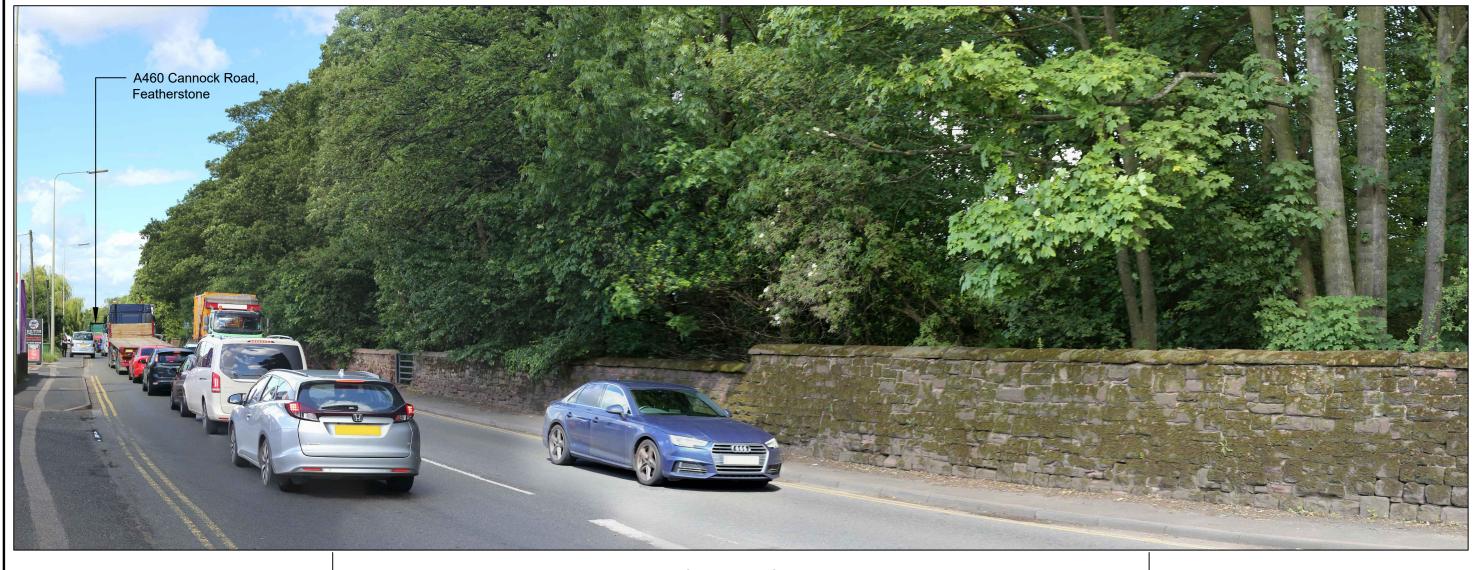

-Extent of 50mm single frame image

Viewpoint number: 2

Location title: View from A460 Cannock Road, Featherstone

Camera model: Canon EOS 6D

Focal length: 50mm

Field of View: 65° (Horizontal) Camera height: 1.6m Photo taken: 20/06/2019 Coordinates: 394247, 305182

Elevation: 138m AOD

Project:

M54 TO M6 LINK ROAD

PROJECT NUMBER: 60536736 CLIENT: HIGHWAYS ENGLAND Title:

FIGURE 7.6B SUMMER - VIEWPOINT 02 VIEW FROM A460 CANNOCK ROAD, FEATHERSTONE The Cube 199 Wharfside Road Birmingham B1 1RN